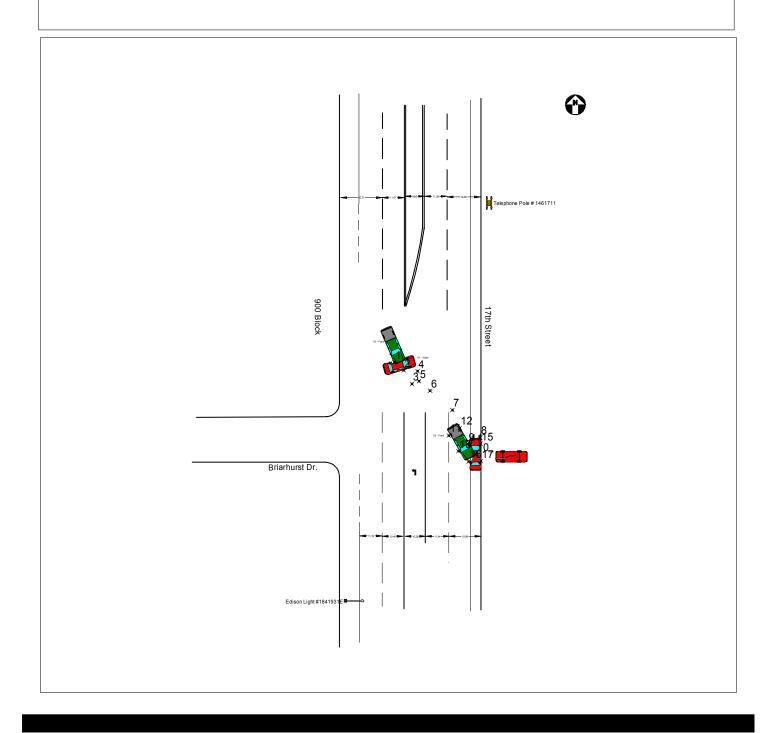

## DESCRIBE ACCIDENT

Lee Thomlin was speeding excessively. He swerved and collided with Chris Bone's Ford pickup on 17th street. Lee Thomlin's vehicle was thrown from the road, causing Bone's vehicle to flip over and skid across the road for 140 feet.

When arriving at scene, there was an overturned red vehicle facing east in the #1 N/Bound lane of 17th street. The vehicle had Major front and driver side damage. I also saw a green pickup facing SE on the NE section of the street.