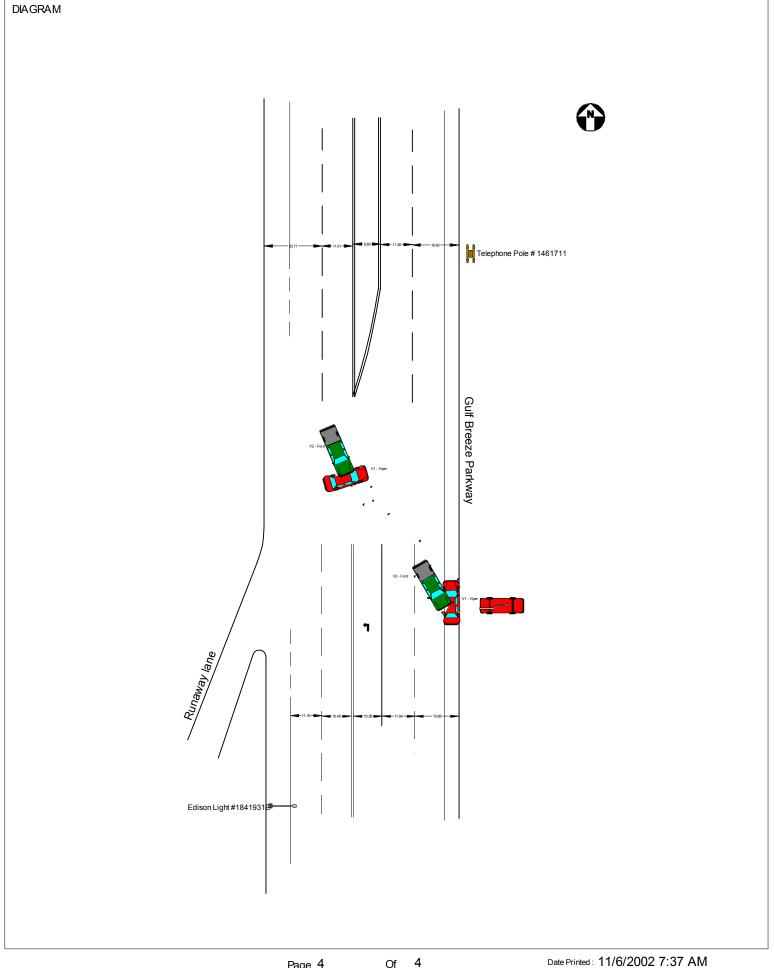

Narrative

Lee Thomlin was speeding excessively. He swerved and collided with Chris Bones' Ford pickup on the Gulf Breeze Parkway. Lee Thomlin's vehicle was thrown from the road, striking property, while causing Bones' vehicle to flip over and skid across the parkway 140 feet

When arriving at scene, there was an overturned red vehicle facing east in the #1 W/Bound lane of Gulf Breeze Parkway. The vehicle had major front and driver side damage. I also saw a green pickup facing SE on the NE section of the parkway. The green vehicle was resting half way off the road.

## SCENE:

Gulf breeze parkway is a N/S roadway, w/ 4 lanes. The road was in perfect condition, and there were no signs of wet, slippery areas.

Synopsis: V1 Red Dodge Viper was traveling N/Bound #2 lane

- V2 Green Ford was traveling S/Bound #1 Lane
- V1 and V2 collided head on.
- V1 Spun around and flipped in the air, and continued to be pushed by V1 until it came to rest in the ditch.
- V2 spun out of control, crashing into the ditch and injuring the driver.