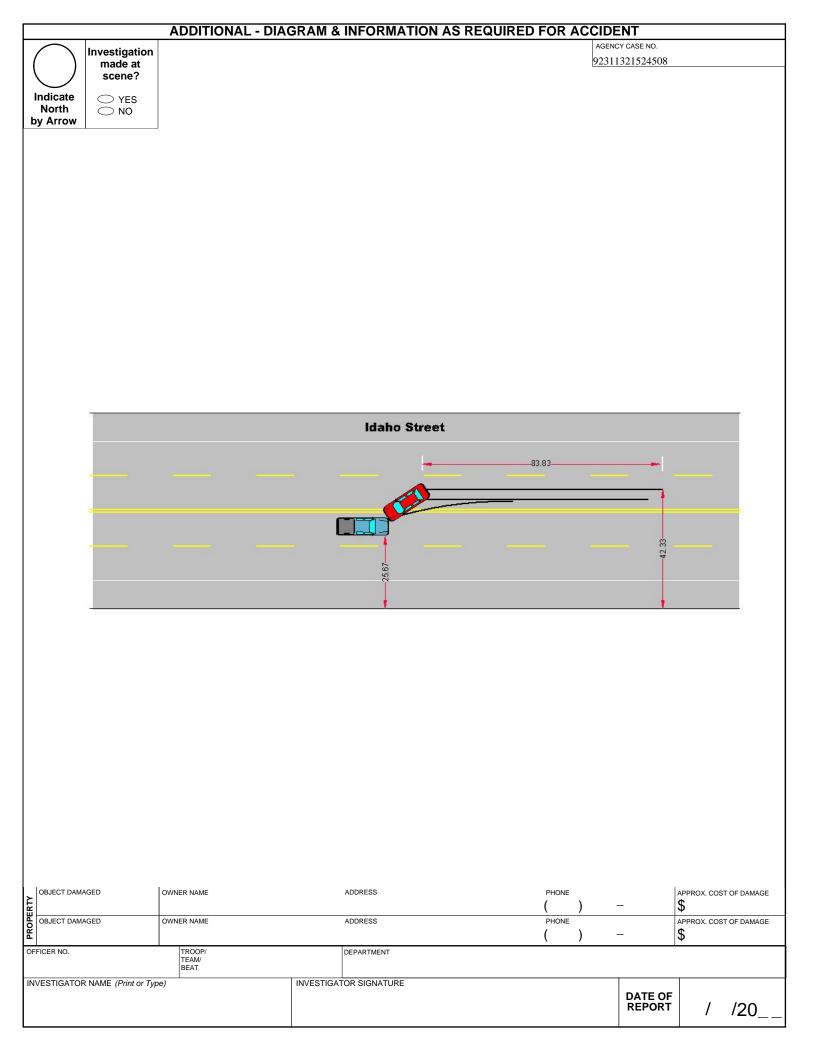

|                            |                                                                  | THE FOLLOWING INFORMA            | TION IS REQUIRED FOR AL                                             | L ACCIDENTS                                                              |                                     |  |  |  |  |  |  |  |  |  |
|----------------------------|------------------------------------------------------------------|----------------------------------|---------------------------------------------------------------------|--------------------------------------------------------------------------|-------------------------------------|--|--|--|--|--|--|--|--|--|
| $\square$                  | Investigation                                                    | IN                               | DICATE BY DIAGRAM WHAT HAPPE                                        |                                                                          | CY CASE NO.                         |  |  |  |  |  |  |  |  |  |
|                            | made at                                                          |                                  |                                                                     | 92311                                                                    | 321524508                           |  |  |  |  |  |  |  |  |  |
| $ \setminus \rangle$       | scene?                                                           |                                  |                                                                     |                                                                          |                                     |  |  |  |  |  |  |  |  |  |
| Indicate                   |                                                                  |                                  |                                                                     |                                                                          |                                     |  |  |  |  |  |  |  |  |  |
| North                      | ◯ YES<br>◯ NO                                                    |                                  |                                                                     |                                                                          |                                     |  |  |  |  |  |  |  |  |  |
| by Arrow                   |                                                                  |                                  |                                                                     |                                                                          |                                     |  |  |  |  |  |  |  |  |  |
|                            | 1                                                                |                                  |                                                                     |                                                                          |                                     |  |  |  |  |  |  |  |  |  |
|                            |                                                                  |                                  |                                                                     |                                                                          |                                     |  |  |  |  |  |  |  |  |  |
|                            |                                                                  |                                  |                                                                     |                                                                          |                                     |  |  |  |  |  |  |  |  |  |
|                            |                                                                  |                                  |                                                                     |                                                                          |                                     |  |  |  |  |  |  |  |  |  |
|                            |                                                                  |                                  |                                                                     |                                                                          |                                     |  |  |  |  |  |  |  |  |  |
|                            |                                                                  |                                  | Idaho Stre                                                          | et                                                                       |                                     |  |  |  |  |  |  |  |  |  |
|                            |                                                                  | -                                |                                                                     |                                                                          |                                     |  |  |  |  |  |  |  |  |  |
|                            |                                                                  |                                  |                                                                     | 83.83                                                                    |                                     |  |  |  |  |  |  |  |  |  |
|                            |                                                                  |                                  |                                                                     |                                                                          |                                     |  |  |  |  |  |  |  |  |  |
|                            |                                                                  |                                  |                                                                     |                                                                          |                                     |  |  |  |  |  |  |  |  |  |
|                            |                                                                  |                                  |                                                                     |                                                                          |                                     |  |  |  |  |  |  |  |  |  |
|                            |                                                                  |                                  |                                                                     |                                                                          |                                     |  |  |  |  |  |  |  |  |  |
|                            |                                                                  |                                  |                                                                     |                                                                          |                                     |  |  |  |  |  |  |  |  |  |
|                            |                                                                  |                                  | - <u>1</u> 9                                                        |                                                                          |                                     |  |  |  |  |  |  |  |  |  |
|                            |                                                                  |                                  | 8                                                                   |                                                                          |                                     |  |  |  |  |  |  |  |  |  |
|                            |                                                                  |                                  |                                                                     |                                                                          |                                     |  |  |  |  |  |  |  |  |  |
|                            |                                                                  |                                  |                                                                     |                                                                          |                                     |  |  |  |  |  |  |  |  |  |
|                            |                                                                  |                                  |                                                                     |                                                                          |                                     |  |  |  |  |  |  |  |  |  |
|                            |                                                                  |                                  |                                                                     |                                                                          |                                     |  |  |  |  |  |  |  |  |  |
|                            |                                                                  |                                  |                                                                     |                                                                          |                                     |  |  |  |  |  |  |  |  |  |
|                            |                                                                  |                                  |                                                                     |                                                                          |                                     |  |  |  |  |  |  |  |  |  |
|                            |                                                                  |                                  |                                                                     |                                                                          |                                     |  |  |  |  |  |  |  |  |  |
|                            |                                                                  |                                  |                                                                     |                                                                          |                                     |  |  |  |  |  |  |  |  |  |
|                            |                                                                  |                                  |                                                                     |                                                                          |                                     |  |  |  |  |  |  |  |  |  |
|                            |                                                                  |                                  | ENT BASED ON OFFICER'S INVESTIGATIO                                 | N                                                                        |                                     |  |  |  |  |  |  |  |  |  |
| Vehicle 1 cro              | esed over the cente                                              | er line coliding with vehicle 2  | ENT BASED ON OFFICER SINVESTIGATIO                                  |                                                                          |                                     |  |  |  |  |  |  |  |  |  |
|                            | issed over the cente                                             | A fine containing what vehicle 2 |                                                                     |                                                                          |                                     |  |  |  |  |  |  |  |  |  |
|                            |                                                                  |                                  |                                                                     |                                                                          |                                     |  |  |  |  |  |  |  |  |  |
|                            |                                                                  |                                  |                                                                     |                                                                          |                                     |  |  |  |  |  |  |  |  |  |
|                            |                                                                  |                                  |                                                                     |                                                                          |                                     |  |  |  |  |  |  |  |  |  |
|                            |                                                                  |                                  |                                                                     |                                                                          |                                     |  |  |  |  |  |  |  |  |  |
|                            |                                                                  |                                  |                                                                     |                                                                          |                                     |  |  |  |  |  |  |  |  |  |
|                            |                                                                  |                                  |                                                                     |                                                                          |                                     |  |  |  |  |  |  |  |  |  |
|                            |                                                                  |                                  |                                                                     |                                                                          |                                     |  |  |  |  |  |  |  |  |  |
|                            |                                                                  |                                  |                                                                     |                                                                          |                                     |  |  |  |  |  |  |  |  |  |
| . OBJECT DAM               |                                                                  | OWNER NAME                       | ADDRESS                                                             | PHONE                                                                    | APPROX. COST OF DAMAGE              |  |  |  |  |  |  |  |  |  |
|                            | NOLD                                                             |                                  | ABBREEG                                                             | ( ) -                                                                    | - <b>\$</b>                         |  |  |  |  |  |  |  |  |  |
| OBJECT DAM                 | MGED                                                             | OWNER NAME                       | ADDRESS                                                             | PHONE                                                                    | APPROX. COST OF DAMAGE              |  |  |  |  |  |  |  |  |  |
| OK OBJECT DAM              | IAGED                                                            | OWNER NAME                       | ADDRESS                                                             |                                                                          | - <b>\$</b>                         |  |  |  |  |  |  |  |  |  |
| La NAME                    |                                                                  |                                  | ADDRESS                                                             | ( )                                                                      | PHONE                               |  |  |  |  |  |  |  |  |  |
| S NAME                     |                                                                  |                                  | ADDRESS                                                             |                                                                          |                                     |  |  |  |  |  |  |  |  |  |
| NAME                       |                                                                  |                                  |                                                                     |                                                                          |                                     |  |  |  |  |  |  |  |  |  |
| NAME                       |                                                                  |                                  | ADDRESS                                                             |                                                                          | PHONE                               |  |  |  |  |  |  |  |  |  |
|                            |                                                                  |                                  |                                                                     | 1                                                                        |                                     |  |  |  |  |  |  |  |  |  |
|                            | LE MOVEMENT<br>RE COLLISION                                      | POINT OF IMPACT AND              | AIRBAG DEPLOYED                                                     | RESTRAINT USE                                                            | TOTAL VEH VEH                       |  |  |  |  |  |  |  |  |  |
|                            |                                                                  | MOST DAMAGED AREA                |                                                                     | VEHICLE 1                                                                | OCCUPANTS <sup>1</sup> <sup>2</sup> |  |  |  |  |  |  |  |  |  |
| NO. N S E                  | W ROAD OR<br>HIGHWAY NAME                                        | (Enter numbers for each vehic    | <i>5</i> 4 4                                                        | 6 8 3                                                                    | ALCOHOL Driver Driver Pedes-        |  |  |  |  |  |  |  |  |  |
| 1                          |                                                                  | VEHICLE 1 VEHICLI                | - 5 1 2                                                             | - 1 2 1                                                                  | TESTING No. 1 No. 2 trian           |  |  |  |  |  |  |  |  |  |
| ┠╹┼┼┼┼                     |                                                                  |                                  | 6 6 4                                                               | 8 1 4                                                                    | ALCOHOL Y Y Y                       |  |  |  |  |  |  |  |  |  |
| 2                          |                                                                  | POINT OF POINT OF IMPACT         | 1 Deployed - front                                                  | 1 None used - vehicle occupant                                           | TESTED NI NI NI                     |  |  |  |  |  |  |  |  |  |
|                            |                                                                  | MOST MOST                        | 2 Deployed - side                                                   | 2 Lap & shoulder belt used                                               | BAC LEVEL                           |  |  |  |  |  |  |  |  |  |
|                            | 06 Turning left                                                  | DAMAGED DAMAGED                  | 3 Deployed - both front/side<br>4 Not deployed                      | <ul><li>3 Shoulder belt only used</li><li>4 Lap belt only used</li></ul> | Driver Driver                       |  |  |  |  |  |  |  |  |  |
| 2                          | <ul> <li>07 Making U-turi</li> <li>08 Entering traffi</li> </ul> |                                  | 5 Not applicable/                                                   | 5 Child safety seat used                                                 | ALCOHOL/ No. 1 No. 2                |  |  |  |  |  |  |  |  |  |
| <b></b>                    | 08 Entering traffi                                               | c<br>00 None <b>02   03</b>      | No airbag available<br>6 Unknown                                    | 6 Child booster seat used<br>7 Helmet used                               | DRUGS<br>SUSPECTED 4 3              |  |  |  |  |  |  |  |  |  |
| 01 Essentially             | 09 Leaving traffic                                               |                                  | 8 Restraint use unknown<br>VEHICLE 2                                | 1 Neither alcohol nor drugs suspected                                    |                                     |  |  |  |  |  |  |  |  |  |
| straight ahe<br>02 Backing | ad lane<br>10 Parked                                             | 10 Undercarriage 01 -            | 1 Neither alcohol nor drugs suspected     2 Yes - alcohol suspected |                                                                          |                                     |  |  |  |  |  |  |  |  |  |
| -                          | anes 11 Slowing or                                               | 11 Total (all areas)             | 05 3 2 5                                                            | 6 4 4                                                                    | 3 Yes - drugs suspected             |  |  |  |  |  |  |  |  |  |
| 04 Overtaking/             | stopped in tra                                                   | ffic 12 Other 08 07              | - 6 7 3                                                             | 4 Yes - alcohol & drugs suspected                                        |                                     |  |  |  |  |  |  |  |  |  |
| Passing                    | 12 Other                                                         |                                  | + 06 - <u>1 2 3</u><br>5 5 5                                        | 8 8 8                                                                    | 5 Unknown                           |  |  |  |  |  |  |  |  |  |
| 05 Turning right           | t 13 Unknown                                                     | TROOP                            |                                                                     |                                                                          |                                     |  |  |  |  |  |  |  |  |  |
| OFFICER NO.                |                                                                  | TROOP/<br>TEAM/                  | DEPARTMENT                                                          |                                                                          | Photographs YES                     |  |  |  |  |  |  |  |  |  |
|                            |                                                                  | BEAT                             |                                                                     |                                                                          | taken? ONO                          |  |  |  |  |  |  |  |  |  |
| INVESTIGATOR N             | AME (Print or Type)                                              | INVESTIGAT                       | OR SIGNATURE                                                        |                                                                          | DATE OF                             |  |  |  |  |  |  |  |  |  |
|                            |                                                                  |                                  |                                                                     |                                                                          | REPORT / /20                        |  |  |  |  |  |  |  |  |  |
| 1                          |                                                                  |                                  |                                                                     |                                                                          |                                     |  |  |  |  |  |  |  |  |  |