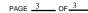

OF 3

DESCRIBE WHAT HAPPENED (Refer to Vehicles by Number)

Vehicle 1 was heading North bound and failed to obey the stop sign. Vehicle 2 was heading south bond making a turn to head east. Vehicle 1 impacted vehicle 2 on its left side. The impact caused vehicle 2 to slide 50 ft.