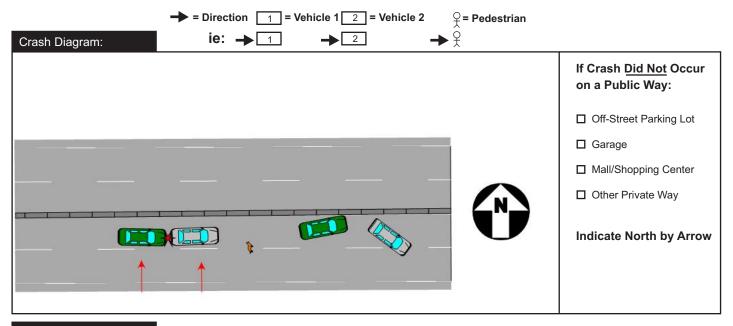

## Crash Narrative:

Veh1 was traveling west bound in the fast lane when a dog ran into the roadway. Veh1 slowed to avoid hitting the dog. Veh2 was also traveling west bound behind Veh1, however they were following too close and could not slow fast enough when Veh1 did. Veh2 then collided with the rear end of Veh1 sending it into the center guardrail.