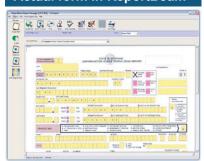

## ReportBeam Client

The ReportBeam Software client allows for completion of the State of Louisiana Uniform Motor Vehicle Traffic Crash Report. The intuitive interface allows officers to quickly complete forms without learning a new complex interface. Since the form looks and acts identical to its paper-based counterpart, no learning curve is required.

Color-coded boxes provide quick assistance in determining required fields, text entry fields and data validation fields. Dropdown boxes with descriptions provide quick and easy selection of coded entries.

## **Actual form in ReportBeam**