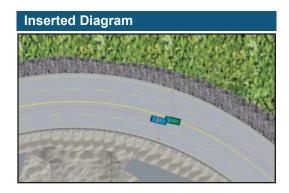

## **Integrated Diagramming**

ReportBeam includes the famous Vista diagramming system for completing fast, accurate professional diagrams in minutes.

Using the new revised Scene Wizard to complete your scene, the diagram can take as little as 60 seconds to complete. And ReportBeam can import the completed diagram to scale in even less time!